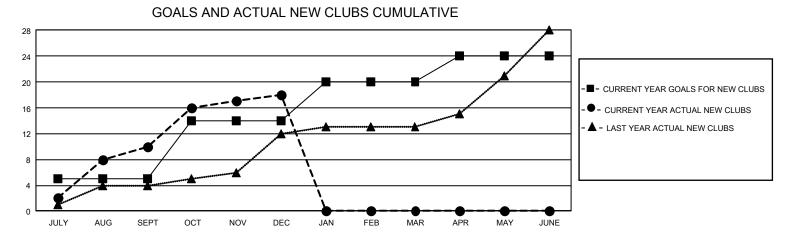

## GAT MONTHLY MEMBERSHIP PROGRESS REPORT Results as of: 12/31/2021

GMT Constitutional Area 5 - E, Group N

REPORT DOES NOT INCLUDE CLUBS IN UNDISTRICTED AREAS.

| Clubs                 |               |           |               | Members               |                          |                         |                                                    |
|-----------------------|---------------|-----------|---------------|-----------------------|--------------------------|-------------------------|----------------------------------------------------|
| RESULTS FOR 2021-2022 |               |           |               | RESULTS FOR 2021-2022 |                          |                         |                                                    |
| QUARTER               | NEW CLUB GOAL | NEW CLUBS | DROPPED CLUBS | QUARTER               | EMBER GROWTH NET<br>GOAL | MEMBER GROWTH<br>ACTUAL | DROPPED MEMBERS<br>ACTUAL (including<br>transfers) |
| JULY/AUG/SEPT         | - 15          | 10        | 3             | JULY/AUG/SEP1         | T 210                    | 856                     | 252                                                |
| OCT/NOV/DEC           | 27            | 8         | 3             | OCT/NOV/DEC           | 320                      | 487                     | 782                                                |
| JAN/FEB/MAR           | 18            | 0         | 0             | JAN/FEB/MAR           | 120                      | 0                       | 0                                                  |
| APR/MAY/JUNE          | 12            | 0         | 0             | APR/MAY/JUNE          | 90                       | 0                       | 0                                                  |