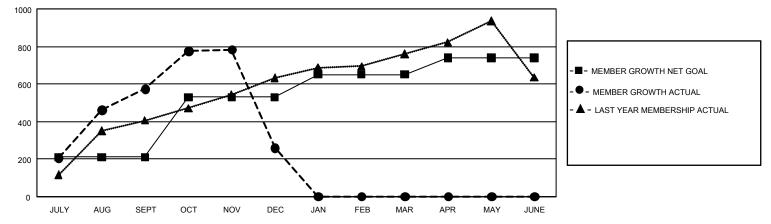

## GAT MONTHLY MEMBERSHIP PROGRESS REPORT Results as of: 12/31/2021

GMT Constitutional Area 5 - E, Group N

REPORT DOES NOT INCLUDE CLUBS IN UNDISTRICTED AREAS.

| Clubs                 |               |           |               | Members               |                          |                         |                                                    |
|-----------------------|---------------|-----------|---------------|-----------------------|--------------------------|-------------------------|----------------------------------------------------|
| RESULTS FOR 2021-2022 |               |           |               | RESULTS FOR 2021-2022 |                          |                         |                                                    |
| QUARTER               | NEW CLUB GOAL | NEW CLUBS | DROPPED CLUBS | QUARTER               | EMBER GROWTH NET<br>GOAL | MEMBER GROWTH<br>ACTUAL | DROPPED MEMBERS<br>ACTUAL (including<br>transfers) |
| JULY/AUG/SEPT         | - 15          | 10        | 3             | JULY/AUG/SEP1         | T 210                    | 856                     | 252                                                |
| OCT/NOV/DEC           | 27            | 8         | 3             | OCT/NOV/DEC           | 320                      | 487                     | 782                                                |
| JAN/FEB/MAR           | 18            | 0         | 0             | JAN/FEB/MAR           | 120                      | 0                       | 0                                                  |
| APR/MAY/JUNE          | 12            | 0         | 0             | APR/MAY/JUNE          | 90                       | 0                       | 0                                                  |